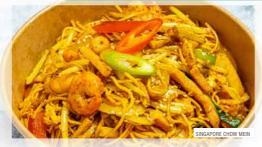

#### ABOVE SERVED WITH RICE OR CHIPS

- +0.80 for Rice and Chips
- +1.50 for Chow Mein (veg) or Noodles (no veg)
- +1.50 for Chilli Salt & Pepper Chips
- 28 Salt & Chilli Chicken Chow Mein ≥ [+1.50]
- 29 Chicken or Beef Chow Mein
- <sup>130</sup> Mixed Vegetable Chow Mein ●
- □ Singapore Chow Mein / [+1.50]
- □2 Salt & Chilli Chicken Fried Rice / [+1.50]
- L33 Chicken or Beef Fried Rice
- L35 Singapore Fried Rice ≥ [+1.50]