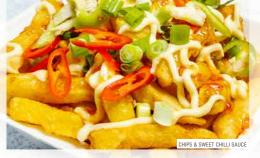

### SIDES

| □6 Chilli Salt & Pepper Chips 🌶                     | 5.20 |
|-----------------------------------------------------|------|
| L37 Fried Rice                                      | 3.00 |
| L38 Boiled Rice                                     | 2.80 |
| L39 Chips                                           | 3.00 |
| L40 Chow Mein (veg)                                 | 4.00 |
| L41 Plain Noodle (no veg)                           | 4.00 |
| L42 Spicy Chow Mein 🌶                               | 4.50 |
| Fried Rice with Sauce*                              | 4.00 |
| L44 Chips with Sauce*                               | 4.00 |
| L45 Chow Mein with Sauce*                           | 5.20 |
| L46 Fried Rice & Chips with Sauce*                  | 4.80 |
| Chips & Sweet Chilli Sauce with mayo & spring onion | 5.60 |